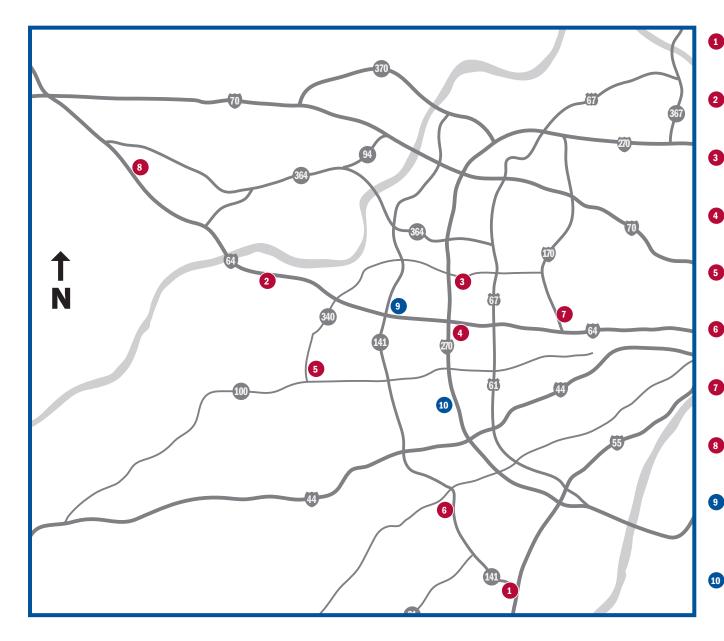

stlukes-stl.com

St. Luke's Urgent Care - Arnold 1 832 Arnold Commons St. Luke's Urgent Care – Chesterfield 2 17421 Chesterfield Airport Road St. Luke's Urgent Care – Creve Coeur 3 11550 Olive Boulevard St. Luke's Urgent Care – Des Peres 4 12304 Manchester Road St. Luke's Urgent Care – Ellisville 5 233 Clarkson Road St. Luke's Urgent Care – Fenton 6 774 Gravois Bluffs Boulevard St. Luke's Urgent Care – Ladue 7 8857 Ladue Road St. Luke's Urgent Care - O'Fallon 8 5551 WingHaven Boulevard **St. Luke's Hospital Emergency Department/Quick Care for Kids** 232 S. Woods Mill Road St. Luke's Des Peres Hospital 10 **Emergency Department** 2345 Dougherty Ferry Road